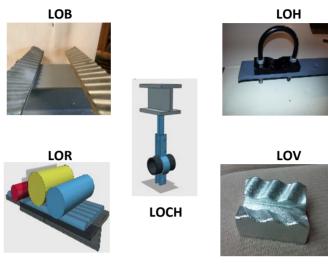

## "Lift-Off" Pipe Supports.

|                       | 1   |      | 1   |     | -   |
|-----------------------|-----|------|-----|-----|-----|
| Line size<br>(INCHES) | LOB | LOCH | LOH | LOR | LOV |
| 1                     | n/a | Х    | Х   | Х   | n/a |
| 1 1/2                 | n/a | Х    | Х   | Х   | n/a |
| 2                     | n/a | Х    | Х   | Х   | Х   |
| 3                     | n/a | Х    | Х   | Х   | Х   |
| 4                     | n/a | Х    | Х   | Х   | Х   |
| 6                     | n/a | Х    | n/a | Х   | Х   |
| 8                     | Х   | Х    | n/a | Х   | n/a |
| 10                    | Х   | Х    | n/a | Х   | n/a |
| 12                    | Х   | Х    | n/a | Х   | n/a |
| 14                    | Х   | Х    | n/a | Х   | n/a |
| 16                    | Х   | Х    | n/a | Х   | n/a |
| 18                    | Х   | Х    | n/a | Х   | n/a |
| 20                    | Х   | Х    | n/a | Х   | n/a |
| 24                    | Х   | Х    | n/a | Х   | n/a |